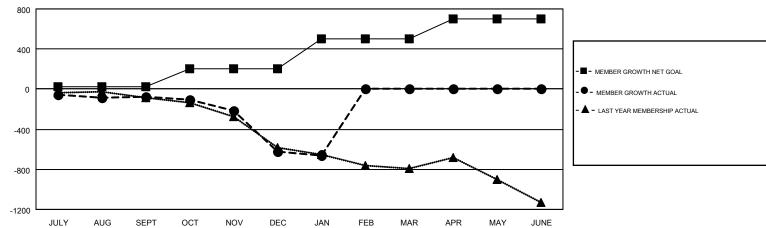

## Multiple District 201

GMT: ANN ELDRIDGE

LOCATION: AUSTRALIA

GMT CA 7

|               | Club          | s         |               | Members               |                           |                         |                                                    |  |
|---------------|---------------|-----------|---------------|-----------------------|---------------------------|-------------------------|----------------------------------------------------|--|
|               | RESULTS FOR   | 2018-2019 |               | RESULTS FOR 2018-2019 |                           |                         |                                                    |  |
| QUARTER       | NEW CLUB GOAL | NEW CLUBS | DROPPED CLUBS | QUARTER               | MEMBER GROWTH NET<br>GOAL | MEMBER GROWTH<br>ACTUAL | DROPPED<br>MEMBERS ACTUAL<br>(including transfers) |  |
| JULY/AUG/SEPT | 0             | 2         | 7             | JULY/AUG/SEPT         | 26                        | 780                     | 731                                                |  |
| OCT/NOV/DEC   | 7             | 0         | 0             | OCT/NOV/DEC           | 179                       | 612                     | 1,079                                              |  |
| JAN/FEB/MAR   | 7             | 0         | 7             | JAN/FEB/MAR           | 293                       | 162                     | 171                                                |  |
| APR/MAY/JUNE  | 7             | 0         | 0             | APR/MAY/JUNE          | 203                       | 0                       | 0                                                  |  |

## GOALS AND ACTUAL MEMBERS CUMULATIVE

| DROPPED CLUBS: 14    |             | 577 CLUBS OF 1207 ADDED 1 OR MORE<br>NEW MEMBERS | GENDER DISTRIBUTION  MALE 16,420 (66.11%) |                |       |
|----------------------|-------------|--------------------------------------------------|-------------------------------------------|----------------|-------|
| DROPPED MEMBERS      |             |                                                  | FEMALE                                    | 8,416 (33.89%) |       |
| DECEASED             | 166         | CLICK HERE FOR CUMULATIVE                        | TOTAL FAMILY UNIT MEMBERS                 |                | 4,198 |
| CLUB CANCELLED OTHER | 11<br>1,802 | MEMBERSHIP DATA                                  | FAMILY MEMBERS PAYING HALF                |                | 2,125 |
| TOTAL                | 1,979       |                                                  | DUES                                      |                |       |