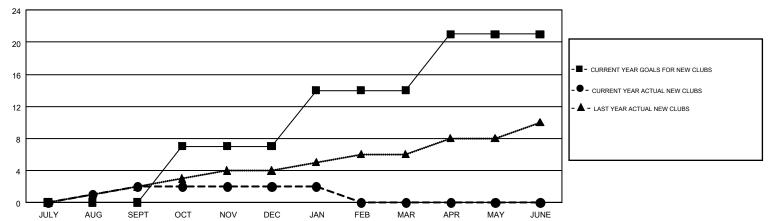

## Multiple District 201

GMT: ANN ELDRIDGE

LOCATION: AUSTRALIA

GMT CA 7

|               | Club          | s         |               | Members               |                           |                         |                                                    |  |
|---------------|---------------|-----------|---------------|-----------------------|---------------------------|-------------------------|----------------------------------------------------|--|
|               | RESULTS FOR   | 2018-2019 |               | RESULTS FOR 2018-2019 |                           |                         |                                                    |  |
| QUARTER       | NEW CLUB GOAL | NEW CLUBS | DROPPED CLUBS | QUARTER               | MEMBER GROWTH NET<br>GOAL | MEMBER GROWTH<br>ACTUAL | DROPPED<br>MEMBERS ACTUAL<br>(including transfers) |  |
| JULY/AUG/SEPT | 0             | 2         | 7             | JULY/AUG/SEPT         | 26                        | 780                     | 731                                                |  |
| OCT/NOV/DEC   | 7             | 0         | 0             | OCT/NOV/DEC           | 179                       | 612                     | 1,079                                              |  |
| JAN/FEB/MAR   | 7             | 0         | 7             | JAN/FEB/MAR           | 293                       | 162                     | 171                                                |  |
| APR/MAY/JUNE  | 7             | 0         | 0             | APR/MAY/JUNE          | 203                       | 0                       | 0                                                  |  |

## GOALS AND ACTUAL NEW CLUBS CUMULATIVE